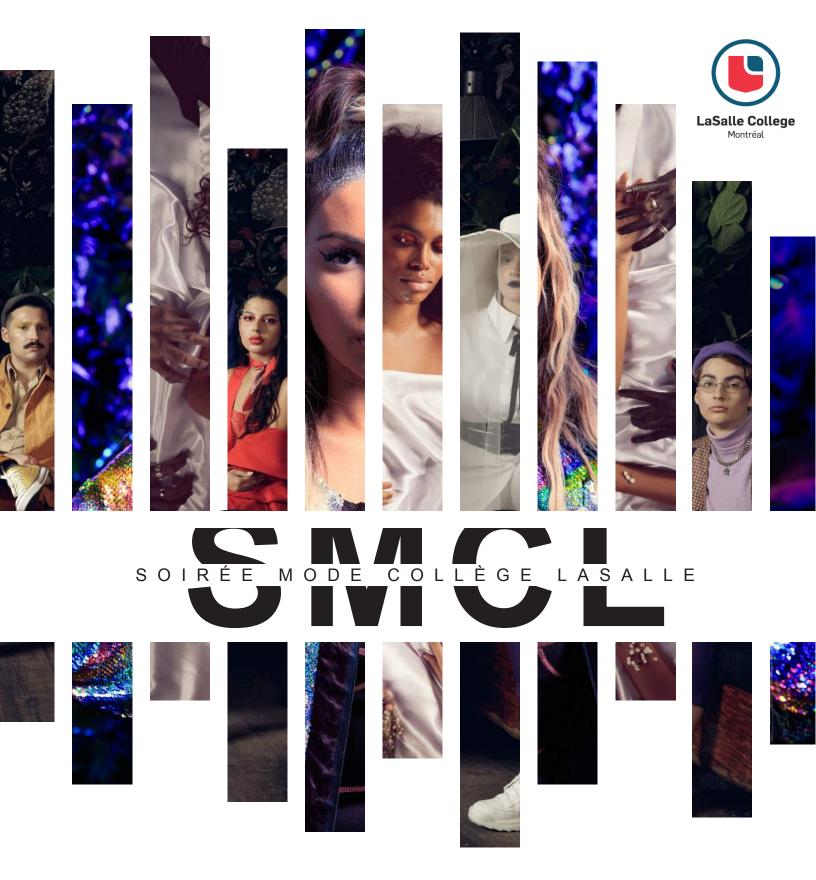

#### **VIVID INVASION**

Express your personality through vibrant colors inspired by toxic flora and fauna. Surpass yourself and set standards, with confidence and bravery.